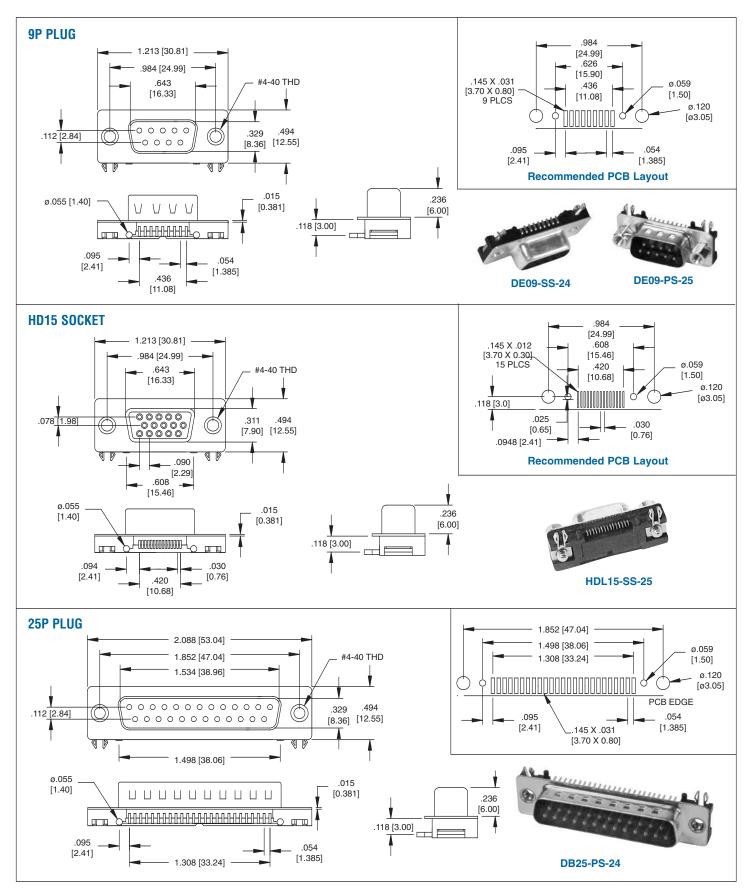

## ADAM TECH Adam Technologies, Inc.

### D-SUBMINIATURE SMT RIGHT ANGLE .118" [3.00] SLIMLINE

SMT SERIES