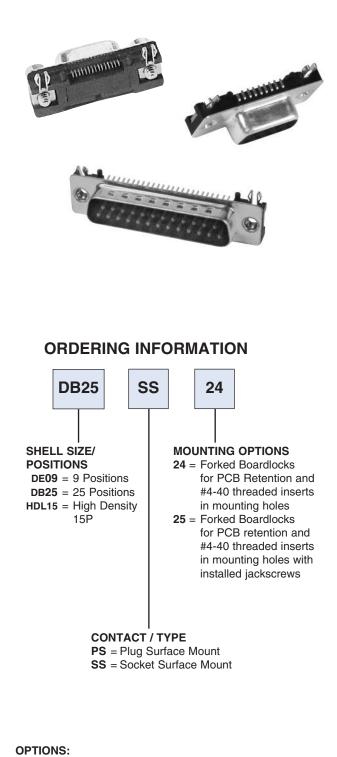

# ADAM TECH

### Adam Technologies, Inc.

### D-SUBMINIATURE SMT RIGHT ANGLE .118" [3.00] SLIMLINE SMT SERIES

#### INTRODUCTION:

Adam Tech Right Angle slimline SMT D-Sub connectors are a popular interface for many I/O applications. Offered in 9, 15 and 25 positions they are an excellent choice for a low cost industry standard connection and are ideal for low profile design requirements. Adam Tech connectors are manufactured with precision stamped contacts offering a choice of contact plating and a wide selection of mating and mounting options.

#### FEATURES:

Short profile space saving design Industry standard compatibility Durable metal shell design Precision formed contacts Variety of Mating and mounting options

#### MATING CONNECTORS:

Adam Tech D-Subminiatures and all industry standard D-Subminiature connectors.

#### **SPECIFICATIONS:**

#### Material:

Insulator: Hi-Temperature thermoplastic, rated UL94V-0 Insulator Color: Black Contacts: Phosphor Bronze or Brass Shell: Steel, Tin or Zinc plated Hardware: Brass, Nickel plated

#### **Contact Plating:**

Gold Flash (15 and 30  $\mu in$  Optional) over Nickel underplate on mating area, Tin over Copper underplate on SMT tails.

#### Electrical:

Operating voltage: 250V AC / DC max. Current rating: 1 Amp max. Contact resistance: 20 m $\Omega$  max. initial Insulation resistance: 5000 M $\Omega$  min. Dielectric withstanding voltage: 1000V AC for 1 minute

#### Mechanical:

Insertion force: 0.75 lbs max Extraction force: 0.44 lbs min

#### **Temperature Rating:**

Operating temperature: -65°C to +125°C Soldering process temperature: 260°C

#### PACKAGING:

Anti-ESD plastic trays

#### **APPROVALS AND CERTIFICATIONS:**

UL Recognized File No. E224053 CSA Certified File No. LR1578596

Add designator(s) to end of part number  $15 = 15 \mu$ in gold plating in contact area  $30 = 30 \mu$ in gold plating in contact area **R** = Round jackscrews